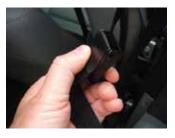

Insert the silver ramp hook into the slot at the unsupported top corner of the PetStep ramp. (The other corner rests on the car seat.)

Rotate the hook into the position as shown to secure it into the ramp.