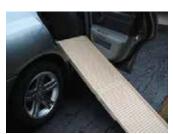

## Use the enclosed Side Entry Support Strap to keep your PetStep® Folding Pet Ramp secure and stable when for side door entry

Place your PetStep ramp in position through the side door of your vehicle, resting on the car seat.