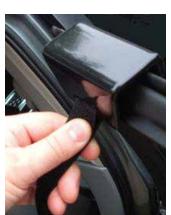

Place the large black hook at the other end of the strap over the car door window frame.

Lift the tab on the adjustment buckle to change the length of the strap if needed to make it taught. Relock the tab to secure the strap.