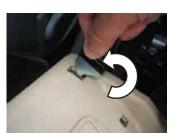

Insert the silver ramp hook into the slot at the unsupported top corner of the PetStep ramp. (The other corner rests on the car seat.)

Rotate the hook into the position as shown to secure it into the ramp.