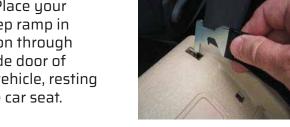

## Use the enclosed Side Entry Support Strap to keep your PetStep® Folding Pet Ramp secure and stable when for side door entry

Place your PetStep ramp in position through the side door of your vehicle, resting on the car seat.

Insert the silver ramp hook into the slot at the unsupported top corner of the PetStep ramp. (The other corner rests on the car seat.)

Rotate the hook into the position as shown to secure it into the ramp.