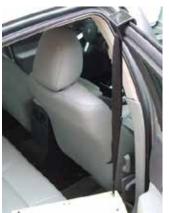

Place the large black hook at the other end of the strap over the car door window frame.

Lift the tab on the adjustment buckle to change the length of the strap if needed to make it taught. Relock the tab to secure the strap.

Lift the tab on the adjustment buckle to change the length of the strap if needed to make it taught. Relock the tab to secure the strap.

© 2022 PetStep International, Inc. All rights reserved. PetStep® and HalfStep® are registered trademarks of PetStep International, Inc.